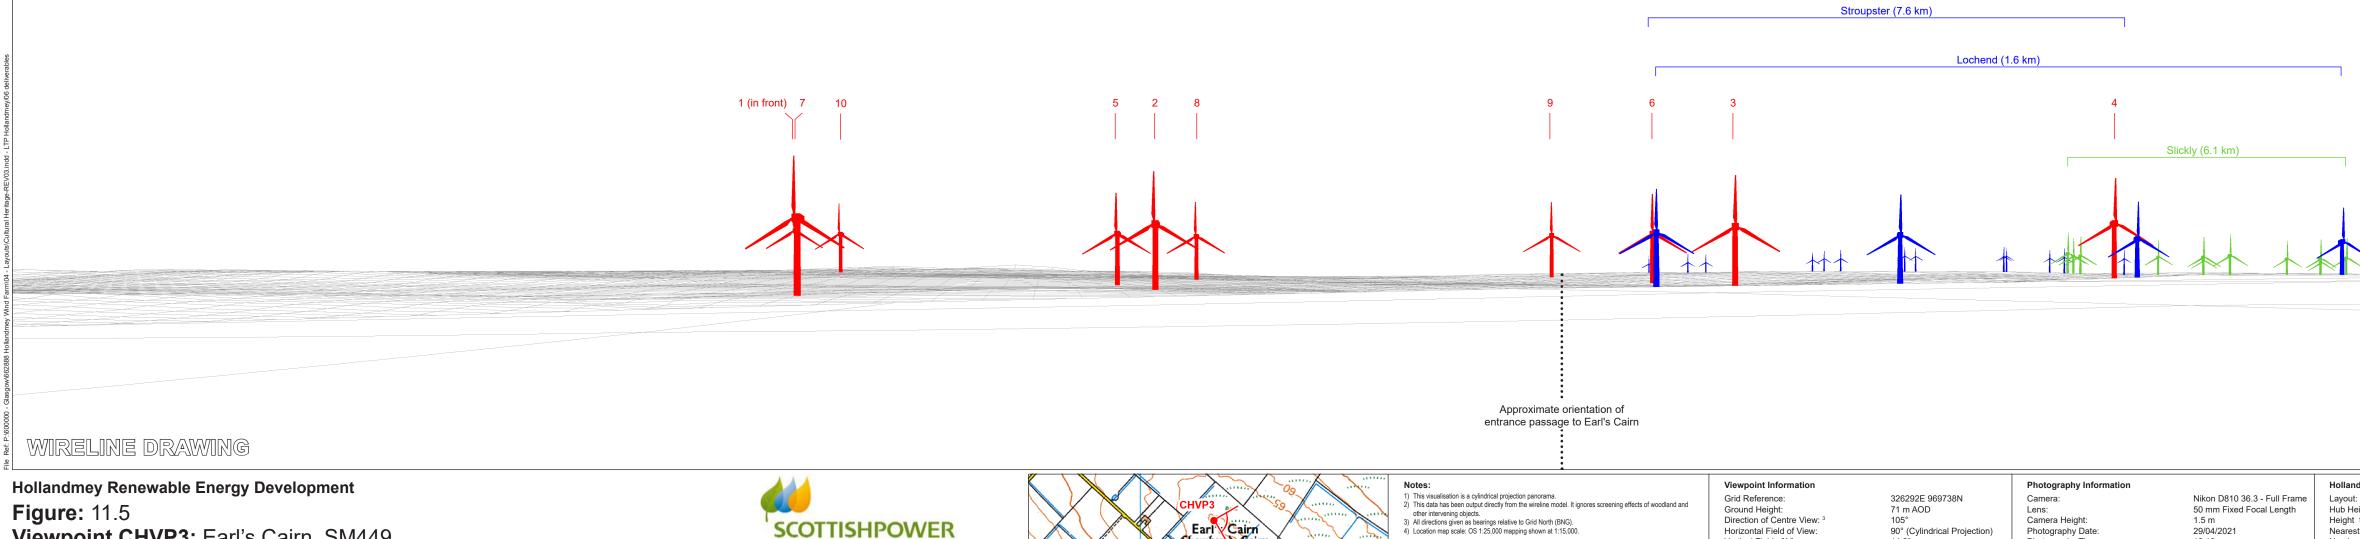

Earl

Figure: 11.5 Viewpoint CHVP3: Earl's Cairn, SM449 Photomontage & Cumulative Wireline

Contains Ordnance Survey data © Crown copyright and database right 2021 © Crown copyright, All rights reserved. 2021 Licence number 0100031673

Ground Height: Direction of Centre View: <sup>3</sup> Horizontal Field of View: Vertical Field of View: Principal Distance:

105° 90° (Cylindrical Projection) 14.2° 522 mm

Photography Date: Photography Time:

Nikon D810 36.3 - Full Frame 50 mm Fixed Focal Length 1.5 m 29/04/2021 12:10 Number of Number of

| andmey Layout Information (turbine numbers on image) but: Layout 2.4.WFL                                                                              |                                            | Legend<br>Proposed Development                                                 | Date<br>November 2021      | By<br>AW                     |
|-------------------------------------------------------------------------------------------------------------------------------------------------------|--------------------------------------------|--------------------------------------------------------------------------------|----------------------------|------------------------------|
| Height:<br>ht to Blade Tip:<br>rest Visible Turbine: <sup>2</sup><br>iber of sets of Tips Visible: <sup>2</sup><br>iber of Hubs Visible: <sup>2</sup> | 84 m<br>149.9 m<br>T1 @ 2.1 km<br>10<br>10 | Operational/Under Construction         Consented         Application Submitted | Image Size<br>820 x 130 mm | QA<br>RB/OR                  |
|                                                                                                                                                       |                                            |                                                                                | Paper Size<br>840 x 297 mm | Rev<br>3                     |
|                                                                                                                                                       |                                            |                                                                                | Cultural Heritag           | Cultural Heritage-REV03.indd |